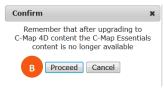

Note: Upgrading to a C-MAP 4D LOCAL coverage area will overwrite the Essentials data. Click PROCEED (B) to launch the cartridge preview map or CANCEL to choose another option.

3. Using the CARTRIDGE PREVIEW map, locate the desired chart coverage area then choose **GET (C)**. Note: Only select **GET (C)** once you are sure of the coverage area. The selected chart cannot be changed and all ESSENTIALS chart data will be overwritten. The price listed will include the premium discount as FREE.