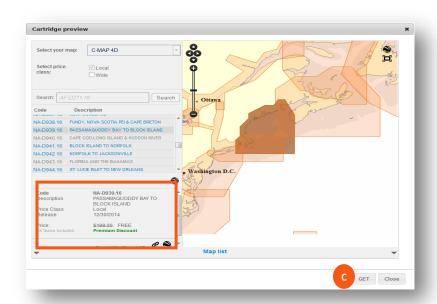

Note: Upgrading to a C-MAP 4D LOCAL coverage area will overwrite the Essentials data. Click PROCEED (B) to launch the cartridge preview map or CANCEL to choose another option.

3. Using the CARTRIDGE PREVIEW map, locate the desired chart coverage area then choose **GET (C)**. Note: Only select **GET (C)** once you are sure of the coverage area. The selected chart cannot be changed and all ESSENTIALS chart data will be overwritten. The price listed will include the premium discount as FREE.