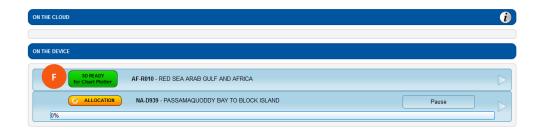

Maps Manager will launch showing the selected chart **ON THE CLOUD**.

For Raymarine MFDs choose from (D):

- **DOWNLOAD 4D MAX** data contains only 2D vector maps.
- **DOWNLOAD 4D MAX+** data contains 2D & 3D vector, Dynamic Raster & Satellite maps.

For Raymarine Dragonfly select **DOWNLOAD 4D MAX (E).** 

4. After selecting download, the chart will move to ON THE DEVICE (F) - starting the process of overwriting the ESSENTIALS data. *Note: both the Essentials chart title and the LOCAL chart will appear ON THE DEVICE until the programming process is complete.* 

The progress bar will show download percentage completed. The download can be PAUSED and RESUMED at anytime. Click on the arrow to view additional download details including file size and remaining download time.

5. Once the download is completed, the C-MAP 4D chart will show as **READY FOR CHART PLOTTER (G)** under ON THE DEVICE. The SD card can now be inserted in to the Raymarine chartplotter. *Note: The C-MAP Essentials chart data will no longer be shown under ON THE* 