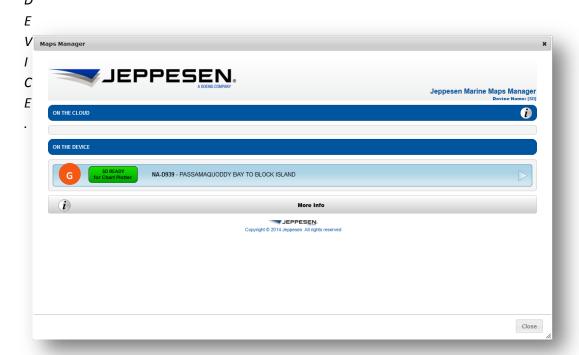

5. Once the download is completed, the C-MAP 4D chart will show as **READY FOR CHART PLOTTER (G)** under ON THE DEVICE. The SD card can now be inserted in to the Raymarine chartplotter. *Note: The C-MAP Essentials chart data will no longer be shown under ON THE* 