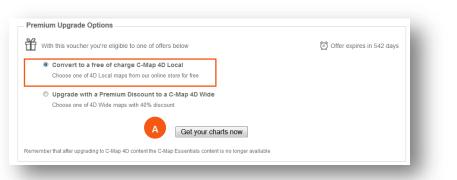

## **CONVERT C-MAP ESSENTIALS CARD TO A FREE 4D LOCAL COVERAGE AREA**

1. After registering the C-MAP ESSENTIALS card, go to YOUR MAPS and select **CONVERT TO A FREE 4D LOCAL** chart.

2. Under 'Premium Upgrade Options' choose CONVERT then click on **GET YOUR CHARTS NOW**(A).

Note: Upgrading to a C-MAP 4D LOCAL coverage area will overwrite the Essentials data. Click PROCEED (B) to launch the cartridge preview map or CANCEL to choose another option.

3. Using the CARTRIDGE PREVIEW map, locate the desired chart coverage area then choose **GET (C)**. Note: Only select **GET (C)** once you are sure of the coverage area. The selected chart cannot be changed and all ESSENTIALS chart data will be overwritten. The price listed will include the premium discount as FREE.