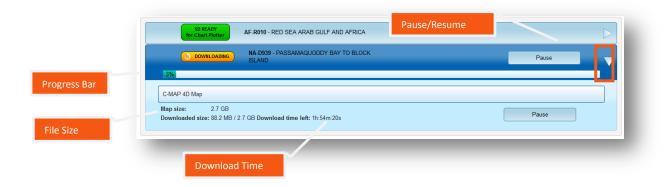

The progress bar will show download percentage completed. The download can be PAUSED and RESUMED at anytime. Click on the arrow to view additional download details including file size and remaining download time.