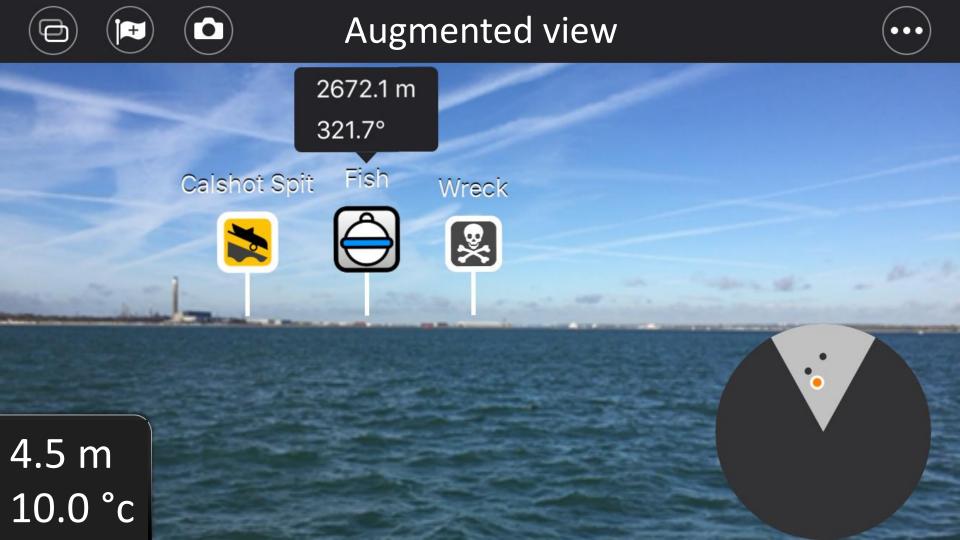

## Go Hunting Underwater

- Arrive at your fishing destination and open Wi-Fish™ and select the waypoint where you want to target fish
- Power toward the fish target using the augmented view;
   you simply 'point and shoot' towards your hunting zone
- View the fish on the Dragonfly or connected Wi-Fish™ sonar view; then cast your line and bring in those fish

#### Key features Wi-Fish™

- All the features of Wi-Fish™ augmented fish targeting
- Augmented 'Go-2-Fish' view
- Additional Map view with fishing targets
- Waypoint sync and editing at home
- Distance count down (GPS distance from you to target)
- Field of view target finder
- Target guide arrows, to keep you on track when target is not in your field of view

#### Key features Wi-Fish™

- The Enhanced Wi-Fish™ mobile app with augmented reality Wi-Fish™ targets your favourite hunting areas with augmented viewing technology 'Go-2-Fish' view
- Arrive at your fishing destination and open Wi-Fish™ and select the target waypoint where you want to target fish
- Waypoint sync and editing at home on Dragonfly units and additional map view to see all your waypoints
- Go-2-Fish augmented targeting, guides you towards the zone, so you can focus on catching fish, rather than looking for them!