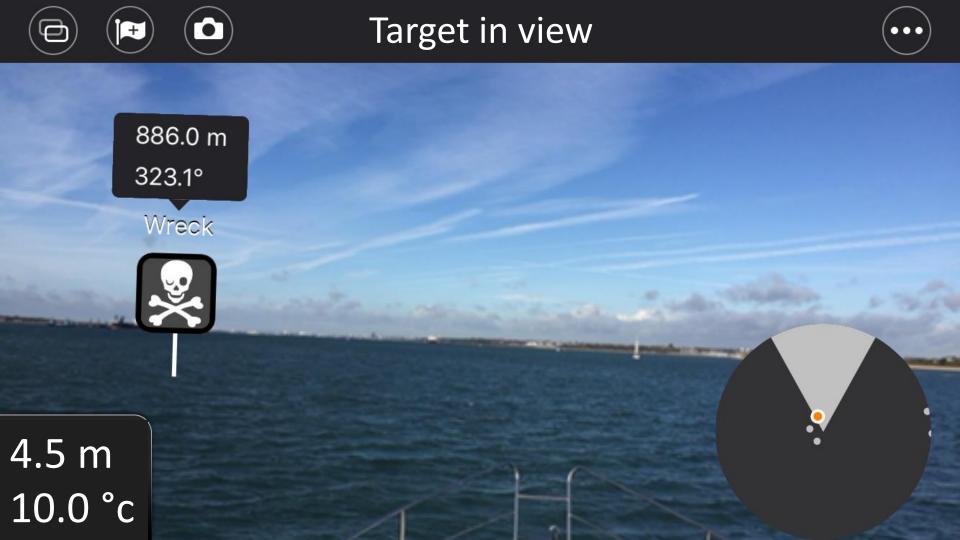

## Go Hunting Underwater

- Arrive at your fishing destination and open Wi-Fish™ and select the waypoint where you want to target fish
- Power toward the fish target using the augmented view;
   you simply 'point and shoot' towards your hunting zone
- View the fish on the Dragonfly or connected Wi-Fish™ sonar view; then cast your line and bring in those fish

#### Key features Wi-Fish™

- All the features of Wi-Fish™ augmented fish targeting
- Augmented 'Go-2-Fish' view
- Additional Map view with fishing targets
- Waypoint sync and editing at home
- Distance count down (GPS distance from you to target)
- Field of view target finder
- Target guide arrows, to keep you on track when target is not in your field of view

#### Key features Wi-Fish™

- The Enhanced Wi-Fish™ mobile app with augmented reality Wi-Fish™ targets your favourite hunting areas with augmented viewing technology 'Go-2-Fish' view
- Arrive at your fishing destination and open Wi-Fish™ and select the target waypoint where you want to target fish
- Waypoint sync and editing at home on Dragonfly units and additional map view to see all your waypoints
- Go-2-Fish augmented targeting, guides you towards the zone, so you can focus on catching fish, rather than looking for them!