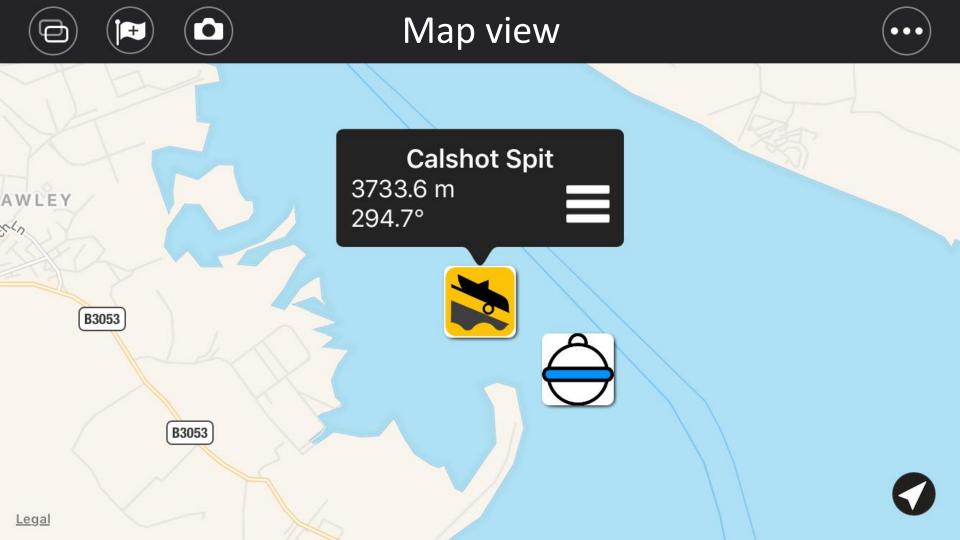

### view-switcher selection

#### view-switcher selection

Calshot Spit
3936.2 m
292.9°

Legal B3053