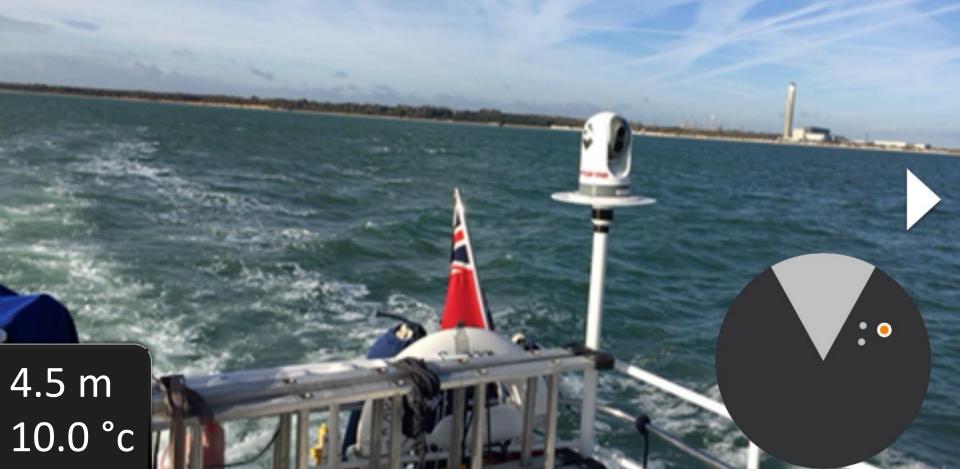

s your favourite hunting areas with 'Go-2-Fish' augmented viewing technology
- Focus on catching fish, rather than looking for them!



## Go Hunting Underwater

- Arrive at your fishing destination and open Wi-Fish™ and select the waypoint where you want to target fish
- Power toward the fish target using the augmented view;
   you simply 'point and shoot' towards your hunting zone
- View the fish on the Dragonfly or connected Wi-Fish™ sonar view; then cast your line and bring in those fish



## Go-2-Fish market strategy

- Target families
- Augmented reality advantages, 'Go-2-Fish'
- Making it easier to catch fish















### view-switcher selection













#### view-switcher selection





Calshot Spit
3936.2 m
292.9°







Legal B3053















## Target to right











Target to right (other waypoint in view) ••••









#### Key features Wi-Fish™

- All the features of Wi-Fish™ augmented fish targeting
- Augmented 'Go-2-Fish' view
- Additional Map view with fishing targets
- Waypoint sync and editing at home
- Distance count down (GPS distance from you to target)
- Field of view target finder
- Target guide arrows, to keep you on track when target is not in your field of view



#### Key features Wi-Fish™

- The Enhanced Wi-Fish™ mobile app with augmented reality Wi-Fish™ targets your favourite hunting areas with augmented viewing technology 'Go-2-Fish' view
- Arrive at your fishing destination and open Wi-Fish™ and select the target waypoint where you want to target fish
- Waypoint sync and editing at home on Dragonfly units and additional ma