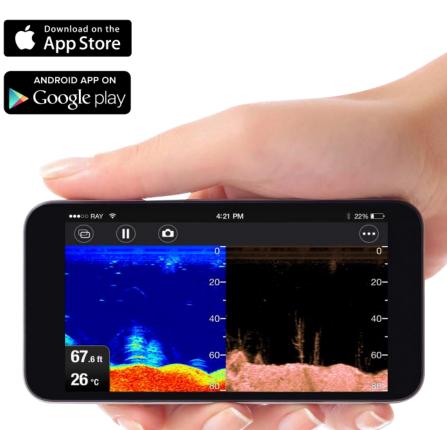

## Existing Wi-Fish™ software

- Stream Dragonfly sonar to mobile devices with the Raymarine Wi-Fish™ mobile app
- Wi-Fish puts Dragonfly sonar vision right in the palm of your hand
- Rewind and capture sonar images to share online with friends

#### New Wi-Fish™

- Go Hunting Underwater with Dragonfly sonars
- Wi-Fish™ targets your favourite hunting areas with 'Go-2-Fish' augmented viewing technology
- Focus on catching fish, rather than looking for them!