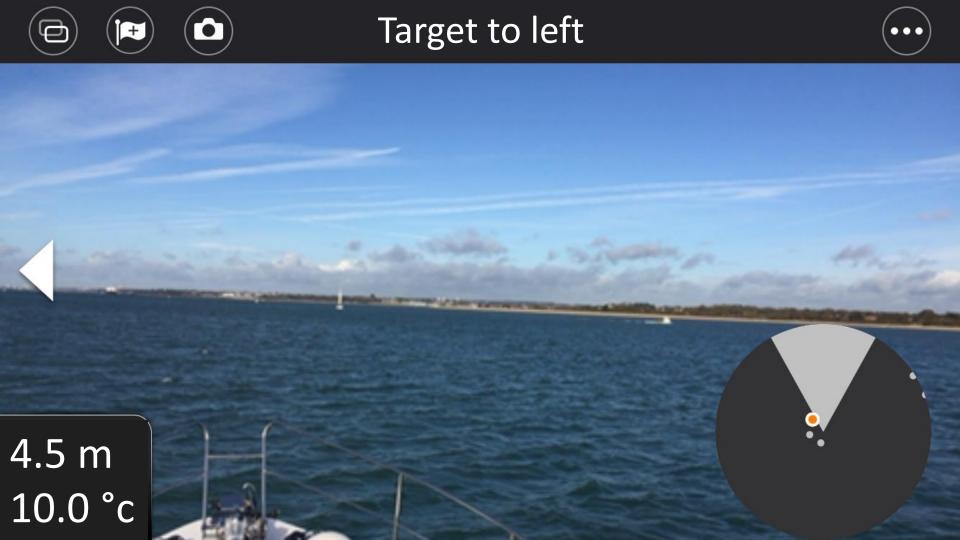

## Go Hunting Underwater

- Arrive at your fishing destination and open Wi-Fish™ and select the waypoint where you want to target fish
- Power toward the fish target using the augmented view;
   you simply 'point and shoot' towards your hunting zone
- View the fish on the Dragonfly or connected Wi-Fish™ sonar view; then cast your line and bring in those fish

## Target to right

Target to right (other waypoint in view) ••••