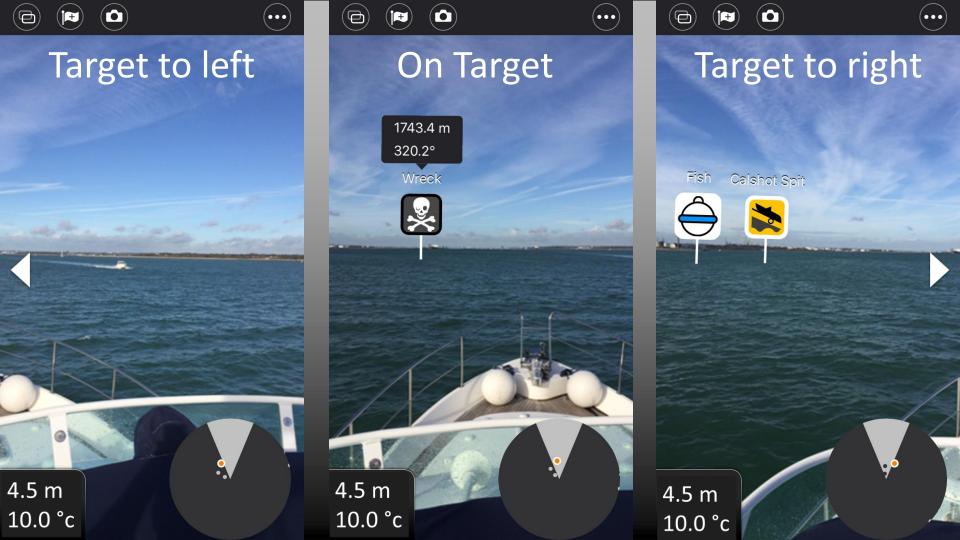

## Go Hunting Underwater

- Arrive at your fishing destination and open Wi-Fish™ and select the waypoint where you want to target fish
- Power toward the fish target using the augmented view;
   you simply 'point and shoot' towards your hunting zone
- View the fish on the Dragonfly or connected Wi-Fish™ sonar view; then cast your line and bring in those fish

## Target to right

Target to right (other waypoint in view) ••••

#### Key features Wi-Fish™

- All the features of Wi-Fish™ augmented fish targeting
- Augmented 'Go-2-Fish' view
- Additional Map view with fishing targets
- Waypoint sync and editing at home
- Distance count down (GPS distance from you to target)
- Field of view target finder
- Target guide arrows, to keep you on track when target is not in your field of view

#### Key features Wi-Fish™

- The Enhanced Wi-Fish™ mobile app with augmented reality Wi-Fish™ targets your favourite hunting areas with augmented viewing technology 'Go-2-Fish' view
- Arrive at your fishing destination and open Wi-Fish™ and select the target waypoint where you want to target fish
- Waypoint sync and editing at home on Dragonfly units and additional map view to see all your waypoints
- Go-2-Fish augmented targeting, guides you towards the zone, so you can focus on catching fish, rather than looking for them!