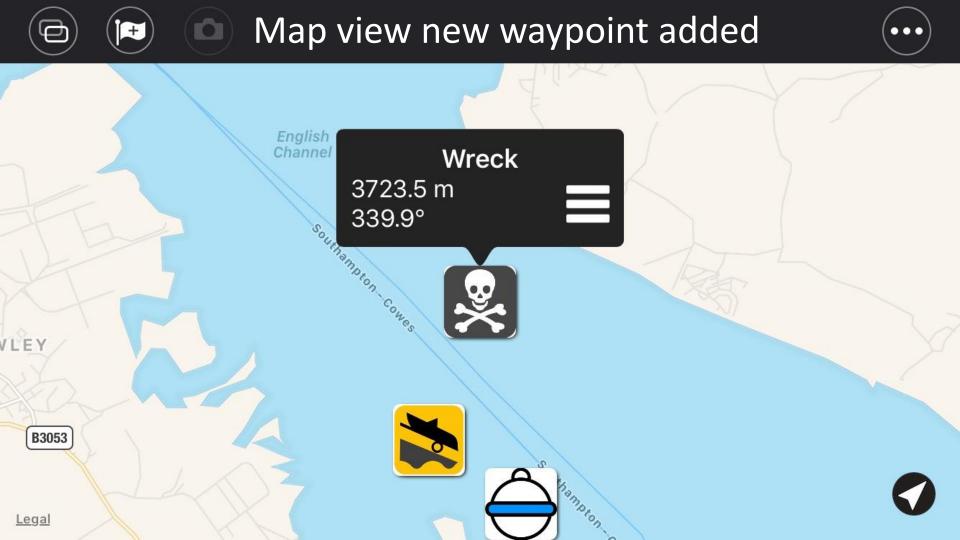

## Go Hunting Underwater

- Arrive at your fishing destination and open Wi-Fish™ and select the waypoint where you want to target fish
- Power toward the fish target using the augmented view;
   you simply 'point and shoot' towards your hunting zone
- View the fish on the Dragonfly or connected Wi-Fish™ sonar view; then cast your line and bring in those fish

## Target to right

Target to right (other waypoint in view) ••••