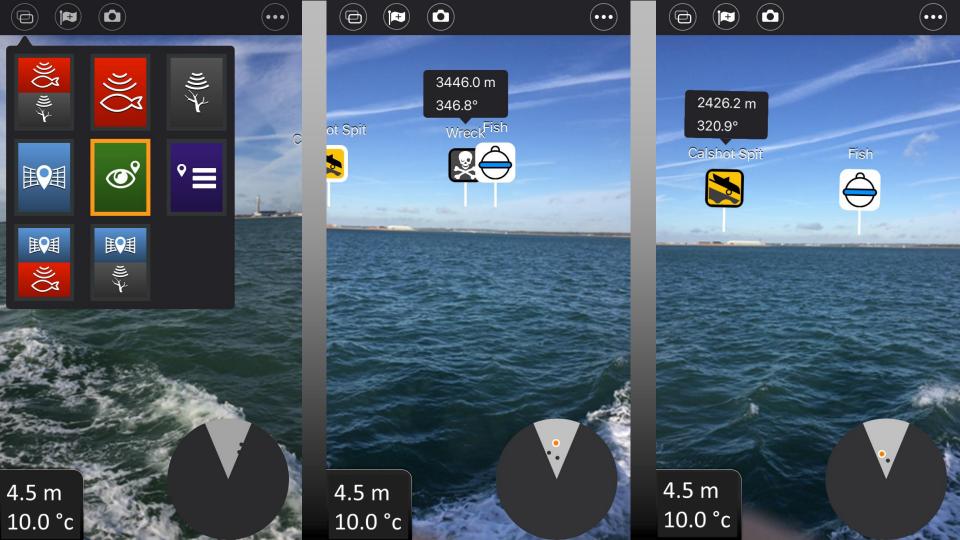

### view-switcher selection

#### view-switcher selection

Calshot Spit
3936.2 m
292.9°

Legal B3053

#### Key features Wi-Fish™

- All the features of Wi-Fish™ augmented fish targeting
- Augmented 'Go-2-Fish' view
- Additional Map view with fishing targets
- Waypoint sync and editing at home
- Distance count down (GPS distance from you to target)
- Field of view target finder
- Target guide arrows, to keep you on track when target is not in your field of view