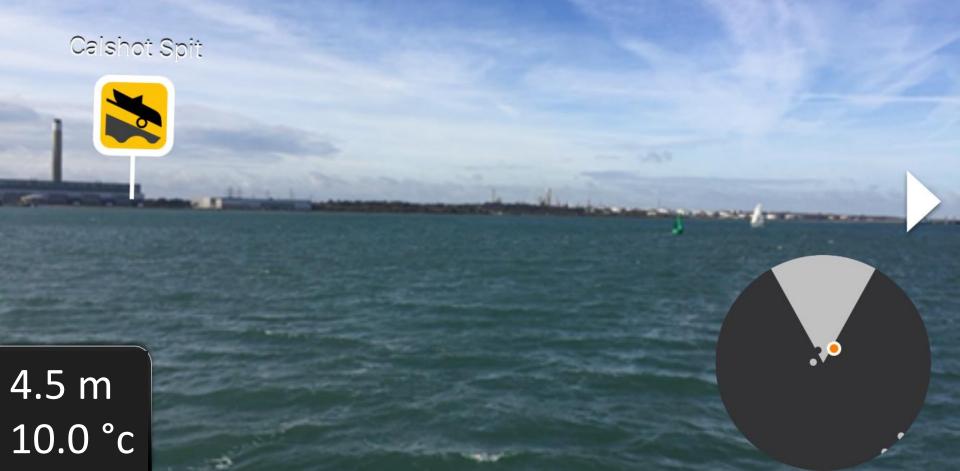

## Go Hunting Underwater

- Arrive at your fishing destination and open Wi-Fish™ and select the waypoint where you want to target fish
- Power toward the fish target using the augmented view;
   you simply 'point and shoot' towards your hunting zone
- View the fish on the Dragonfly or connected Wi-Fish™ sonar view; then cast your line and bring in those fish

#### view-switcher selection

Calshot Spit
3936.2 m
292.9°

Legal B3053

#### Key features Wi-Fish™

- All the features of Wi-Fish™ augmented fish targeting
- Augmented 'Go-2-Fish' view
- Additional Map view with fishing targets
- Waypoint sync and editing at home
- Distance count down (GPS distance from you to target)
- Field of view target finder
- Target guide arrows, to keep you on track when target is not in your field of view

#### Key features Wi-Fish™

- The Enhanced Wi-Fish™ mobile app with augmented reality Wi-Fish™ targets your favourite hunting areas with augmented viewing technology 'Go-2-Fish' view
- Arrive at your fishing destination and open Wi-Fish™ and select the target waypoint where you want to target fish
- Waypoint sync and editing at home on Dragonfly units and additional map view to see all your waypoints
- Go-2-Fish augmented targeting, guides you towards the zone, so you can focus on catching fish, rather than looking for them!