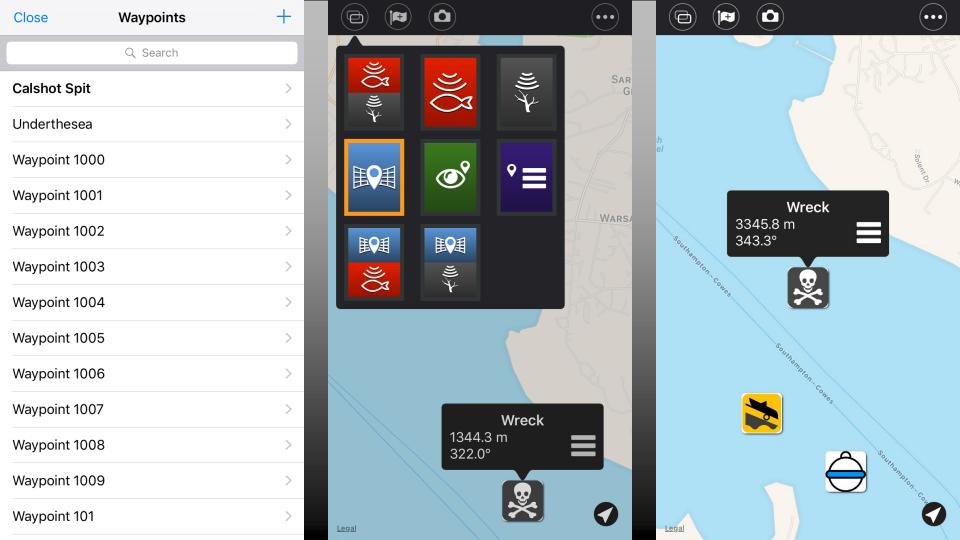

#### Key features Wi-Fish™

- All the features of Wi-Fish™ augmented fish targeting
- Augmented 'Go-2-Fish' view
- Additional Map view with fishing targets
- Waypoint sync and editing at home
- Distance count down (GPS distance from you to target)
- Field of view target finder
- Target guide arrows, to keep you on track when target is not in your field of view

#### Key features Wi-Fish™

- The Enhanced Wi-Fish™ mobile app with augmented reality Wi-Fish™ targets your favourite hunting areas with augmented viewing technology 'Go-2-Fish' view
- Arrive at your fishing destination and open Wi-Fish™ and select the target waypoint where you want to target fish
- Waypoint sync and editing at home on Dragonfly units and additional map view to see all your waypoints
- Go-2-Fish augmented targeting, guides you towards the zone, so you can focus on catching fish, rather than looking for them!