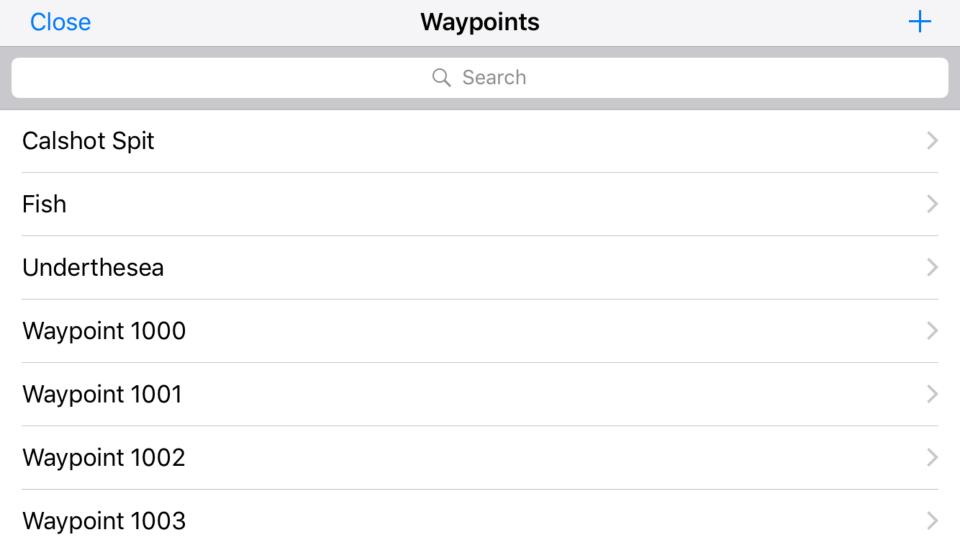

## Go Hunting Underwater

- Arrive at your fishing destination and open Wi-Fish™ and select the waypoint where you want to target fish
- Power toward the fish target using the augmented view;
   you simply 'point and shoot' towards your hunting zone
- View the fish on the Dragonfly or connected Wi-Fish™ sonar view; then cast your line and bring in those fish

#### Key features Wi-Fish™

- The Enhanced Wi-Fish™ mobile app with augmented reality Wi-Fish™ targets your favourite hunting areas with augmented viewing technology 'Go-2-Fish' view
- Arrive at your fishing destination and open Wi-Fish™ and select the target waypoint where you want to target fish
- Waypoint sync and editing at home on Dragonfly units and additional map view to see all your waypoints
- Go-2-Fish augmented targeting, guides you towards the zone, so you can focus on catching fish, rather than looking for them!